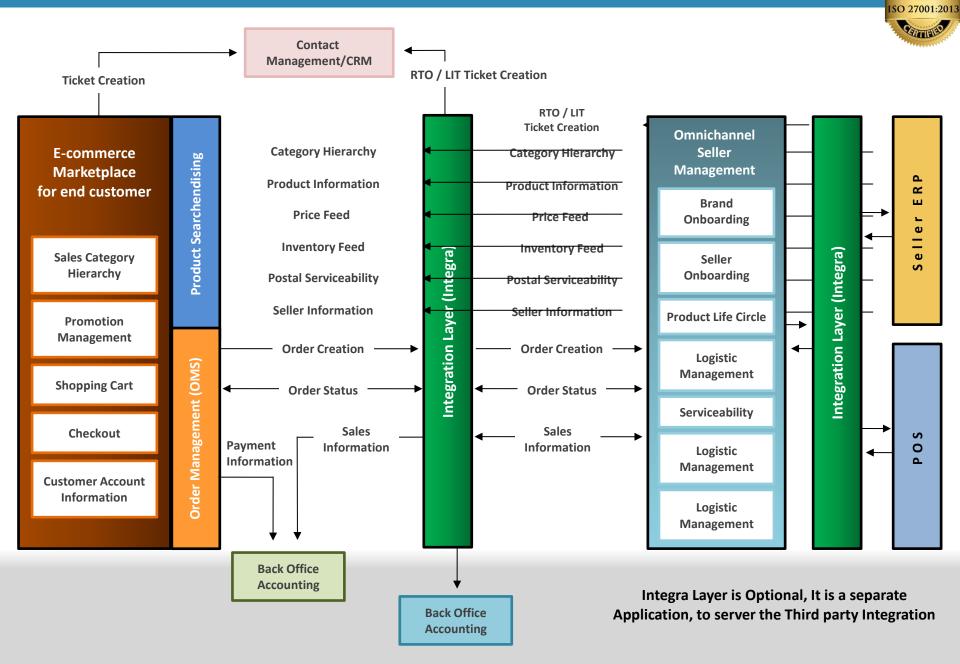

nt os]
- Apache (Web Server)
- Tomcat/JBOSS (Application Server)
- Mysql v8.x
- Oracle
- Jboss[ EAP 6.x / Wildfly 11.x ] / Tomcat Application Server

Deployable on any industry standard open source OS, Web Server and application server





# Octashop - Ecommerce Ecosystem OctaShop



#### **☆ CRITICAL COMPONENT OF OCTASHOP**



CETTER



#### **☆ OCTASHOP ENTERPRISE**









### A TRUE DIGITAL OMNI-CHANNEL MARKETPLACE REVOLUTION

#### ☆ OCTASHOP OMNIWARE

#### **Omniware Building Blocks**





OctaShop Omniware Product has been specially designed to enable different business scenarios for established corporate houses to manage the dynamic & ever evolving fulfillment process of Online e-retail market to achieve their long term goals.



#### \* TYPICAL OMNI CHANNEL MARKETPLACE SOLUTION



CERTIFIED

#### 券 OCTASHOP OMNIWARE



| PRODUCT<br>LIFE CYCLE                       | CUSTOMER<br>EXPERIENCE | KEY<br>DIFFERENTIATORS                       | MARKET PLACE<br>EXPERTISE                                                                                 |
|---------------------------------------------|------------------------|----------------------------------------------|-----------------------------------------------------------------------------------------------------------|
| Merchandising Category                      | Click N Collect        | Bulk order Processing<br>Based on Operations | Unique Seller Integration<br>framework                                                                    |
| Product onboarding                          | Loyalty Points         | Se