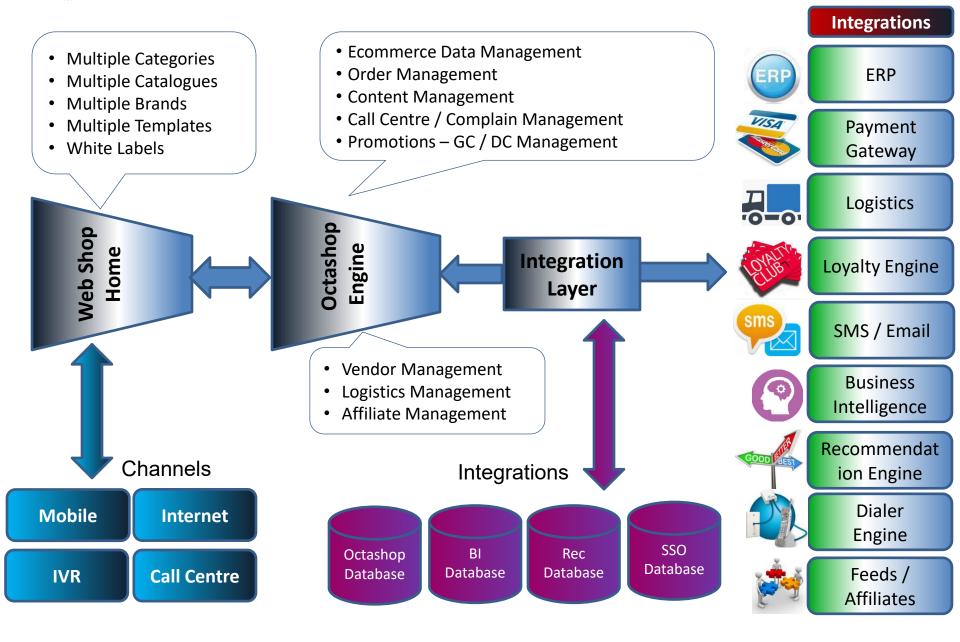

, Denmark, Austria, Middle East, Zambia, Zimbabwe, Kenya, Malaysia, Philippines



# BUSINESS MODULE & SUPPORTED DIVERSE PRODUCT CATEGORIES B2C B2E MARKETPLACE B2B C2C B2B2C

Our all business module allows addition of new categories with utmost ease.





Fashion &

Lifestyle





Flowers & Gifts





Gaming & Digital Content





Foot Wear





**Health Care** 



Jewelry

#### **☆ PRODUCT DEVELOPMENT APPROACH**





#### **∦ TECHNOLOGY STACK**

ISO 27001:2013

- Java J2EE + Open Source Java API
- Linux OS [cent os]
- Apache (Web Server)
- Tomcat/JBOSS (Application Server)
- Mysql v8.x
- Oracle
- Jboss[ EAP 6.x / Wildfly 11.x ] / Tomcat Application Server

Deployable on any industry standard open source OS, Web Server and application server





# Octashop - Ecommerce Ecosystem OctaShop



#### **☆ CRITICAL COMPONENT OF OCTASHOP**



CETTER



#### **☆ OCTASHOP ENTERPRISE**









### A TRUE DIGITAL OMNI-CHANNEL MARKETPLACE REVOLUTION

#### ☆ OCTASHOP OMNIWARE

#### **Omniware Building Blocks**





OctaShop Omniware Product has been specially designed to enable different business scenarios for established corporate houses to manage the dynamic & ever evolving fulfillment process of Online e-retail market to achieve their long term goals.



#### \* TYPICAL OMNI CHANNEL MARKETPLACE SOLUTION



CERTIFIED

#### 券 OCTASHOP OMNIWARE



| PRODUCT<br>LIFE CYCLE                       | CUSTOMER<br>EXPERIENCE | KEY<br>DIFFERENTIATORS                       | MARKET PLACE<br>EXPERTISE                                                                                 |
|--------------